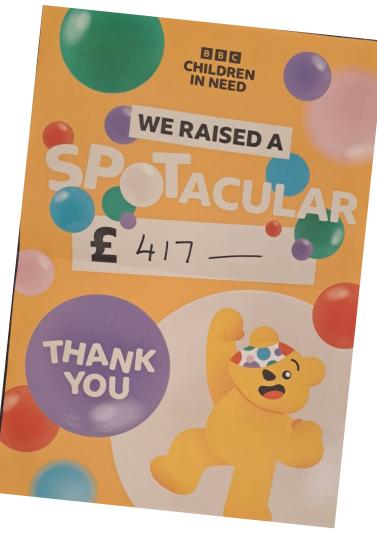

## **School Photos**

The early bird discount for ordering schools photos ends on

Sunday 3rd December!

So get your orders in quick!

Well done everyone!! Over £800 raised for two very worthy charities.

If you want to support a more local charity you can always go for a run!