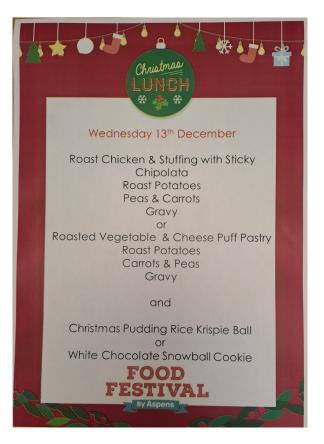

## **GROVE JUNIORS**

WHITEOAK WAY, NAILSEA, BS48 4YZ

TEL:01275 851127

Community & What's On Newsletter 27/11/23

THE WHITEON

4CADEMIES

Christmas Lunch can now be booked via Aspens Select for Wednesday 13th December.