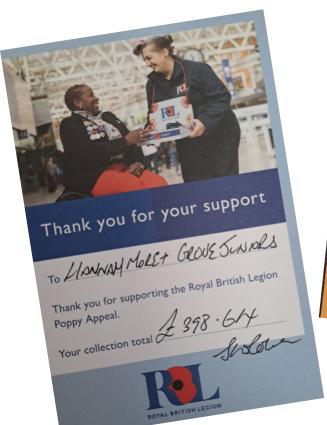

## **School Photos**

The early bird discount for ordering schools photos ends on

Sunday 3rd December!

So get your orders in quick!

Well done everyone!! Over £800 raised for two very worthy charities.

If you want to support a more local charity you can always go for a run!